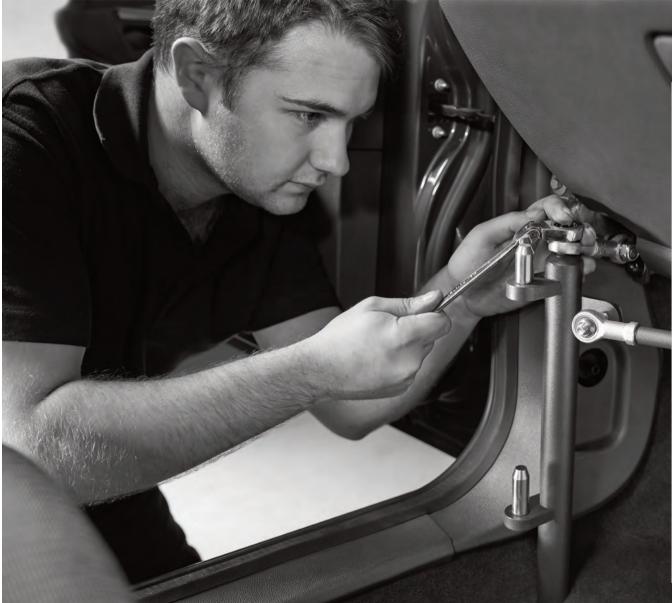

## HAND CONTROLS

Hand controls are the most commonly used adaptation. They encompass any hand operated control which operates the braking and accelerating functions of your car.

- OVER AND UNDER RING ACCELERATORS
- LEFT FOOT ACCELERATOR
- TRIGGER ACCELERATOR
- TWIST GRIP ACCELERATOR
- WIRELESS ACCELERATOR
- PUSH PULL ACCELERATOR
- EASY RELEASE HANDBRAKE ...and much more

#### HAND CONTROLS

One of the most popular adaptations the push-pull hand control takes care of both accelerator and brake in one device.

## **STEERING CONTROLS**

GM offer a wide range of steering controls to apply to your own vehicle or to be fitted as an optional extra on your new vehicle.

Remote control stering devices that will help you operate the secondary controls are also availble.