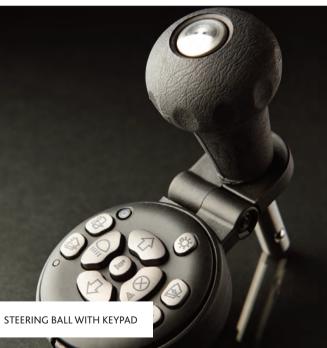

## **STEERING CONTROLS**

GM offer a wide range of steering controls to apply to your own vehicle or to be fitted as an optional extra on your new vehicle.

Remote control stering devices that will help you operate the secondary controls are also availble.

- LODGESONS WIRELESS CONTROL SYSTEM
- LODGESONS BLEEPER SYSTEM
- SMARTSTEER
- PARAVAN MINI WHEEL/JOYSTICK
- EXTENDED STEERING WHEEL
- STEERING BALLS
- STEERING PEGS
- LIGHTENED POWER STEERING MODIFICATIONS