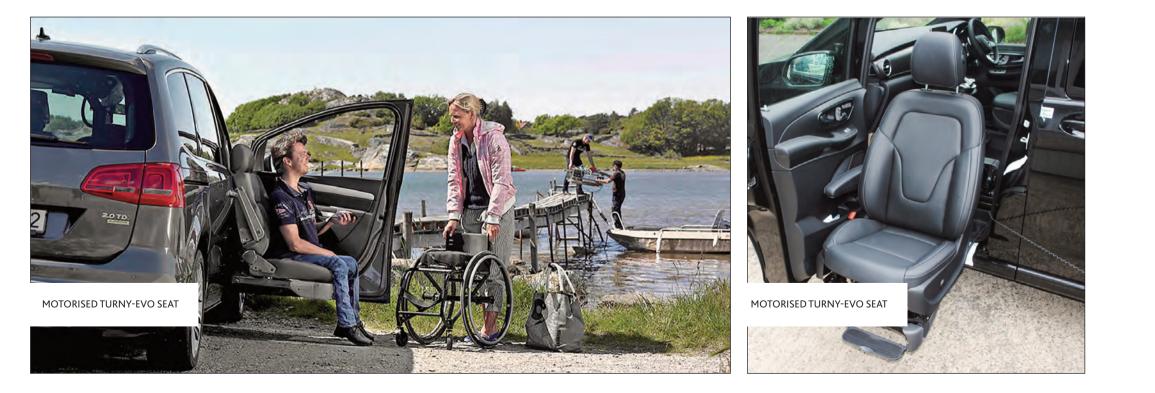

## ASSISTIVE SEATING

Seating solutions include motorised seats that turn out of the vehicle, swivel base seats and six way powered driver seats to facilitate a driver transferring from their wheelchair.

- TURNOUT SEATING SYSTEMS
- DEPLOYMENT SEATS
- TRANSFER PLATES
- M1/M2 SEATING MANUAL