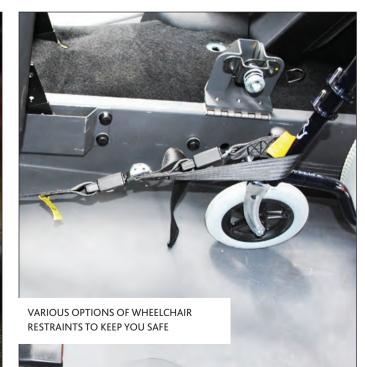

## WHEELCHAIR RESTRAINTS, LOCKDOWNS & WINCHES

We offer a broad range of options to keep your wheelchair secure in a vehicle as both a passenger and a driver. Using high quality restraints from the leading manufacturers ensures wheelchair passengers are kept safe in transit. Our very own Scoot N Stop<sup>™</sup> is an automatic scooter lockdown to keep your scooter safe in the event of an accident.

- FOUR POINT WHEELCHAIR RESTRAINTS
- POWERED CHAIR LOCK-DOWNS
- GM ELECTRIC WINCH
- HOOK-I POWERED WINCH COMBINED SOLUTION
- SCOOT N STOP SCOOTER™ LOCKDOWN

LOCK-DOWNS KEEP YOUR POWERCHAIR SECURE IN YOUR CAR