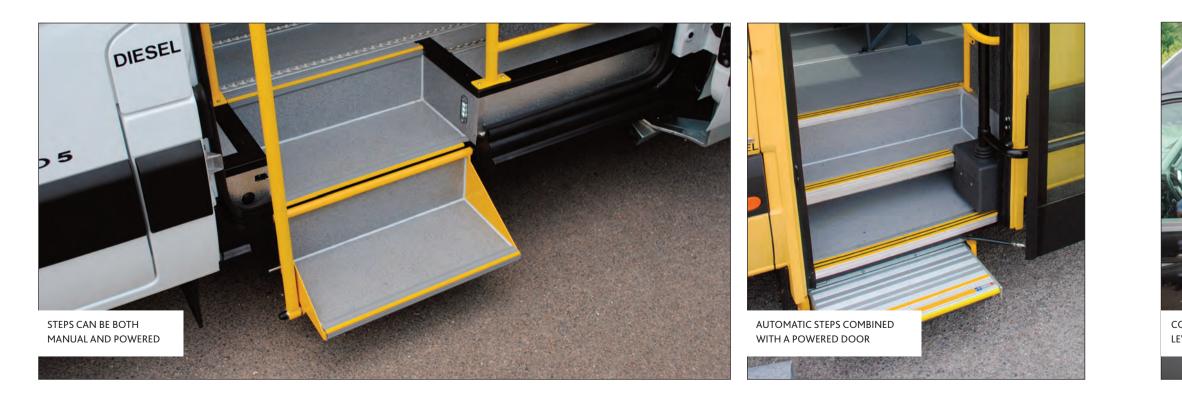

## **STEPS**

From manual fold out steps to automatic steps there will be a solution for any minibus. As highly experienced minibus convertors we have over 30 years experience to draw upon to provide the best solution to make entry and exit as easy for your passengers as possible..

- CASSETTE STEP
- AUTOMATIC STEP WITH DOOR OPENING
- CUSTOM FOLD OUT STEP
- EXTERNAL STEP
- RUNNING BOARDS & BARS