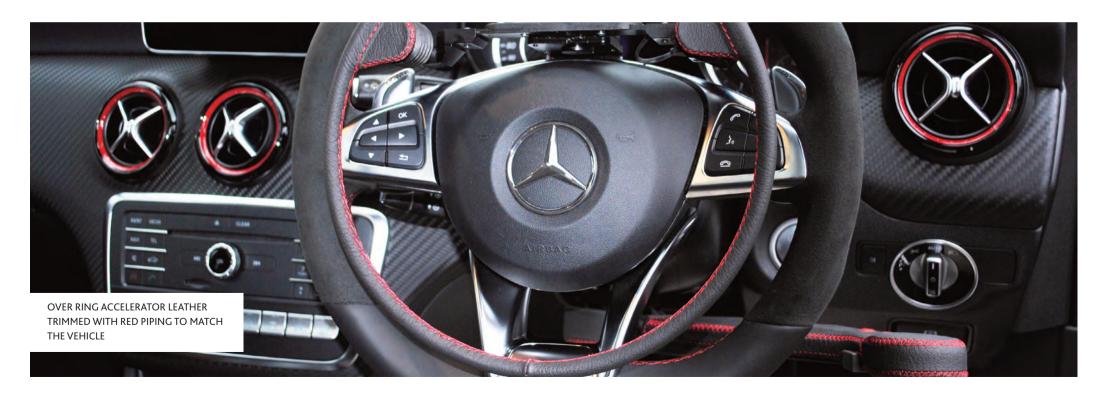

## HAND CONTROLS

Hand controls are the most commonly used adaptation. They encompass any hand operated control which operates the braking and accelerating functions of your car.

- OVER AND UNDER RING ACCELERATORS
- LEFT FOOT ACCELERATOR
- TRIGGER ACCELERATOR
- TWIST GRIP ACCELERATOR
- WIRELESS ACCELERATOR
- PUSH PULL ACCELERATOR
- EASY RELEASE HANDBRAKE ...and much more

#### HAND CONTROLS

One of the most popular adaptations the push-pull hand control takes care of both accelerator and brake in one device.

#### BRAKING SYSTEMS

Braking controls include floor mounted braking systems and lever controlled hydraulic brakes.