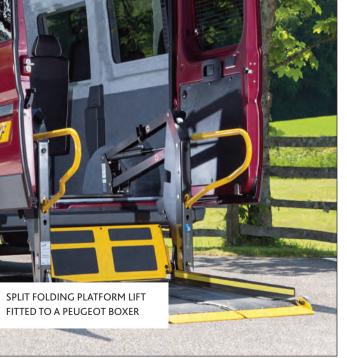

## LIFTS, RAMPS & DOORS

From a manual wheelchair ramp to a remote operated tailgate and ramp combination there are plenty of solutions for a wheelchair passenger to gain access to the vehicle. We offer a range of passenger lifts and ramp solutions that can be fitted to a wide range of vehicles.

- POWERED TAILGATE & RAMP
- SPLIT & FOLDING PLATFORM LIFTS
- UNDERFLOOR CASSETTE LIFTS
- UNDERFLOOR TAIL LIFTS
- AUTOMATED DOORS & TAILGATE
- DOOR STAY MODIFICATIONS
- TELESCOPIC RAMP SOLUTIONS