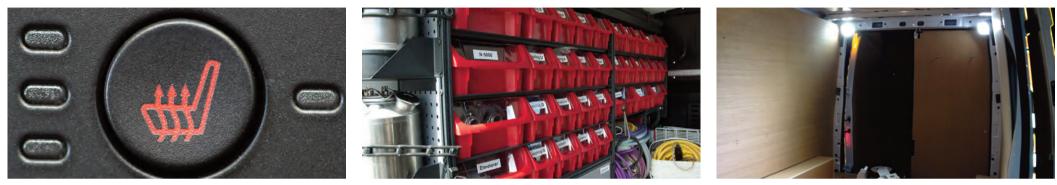

### SEAT CONVERSIONS

Installation of additional M1/M2 tested seats and seatbelts meeting all regulations and guidelines.

Convert any seat into a heated car seat to keep you warm on cold winter mornings.

#### HEATED SEATS