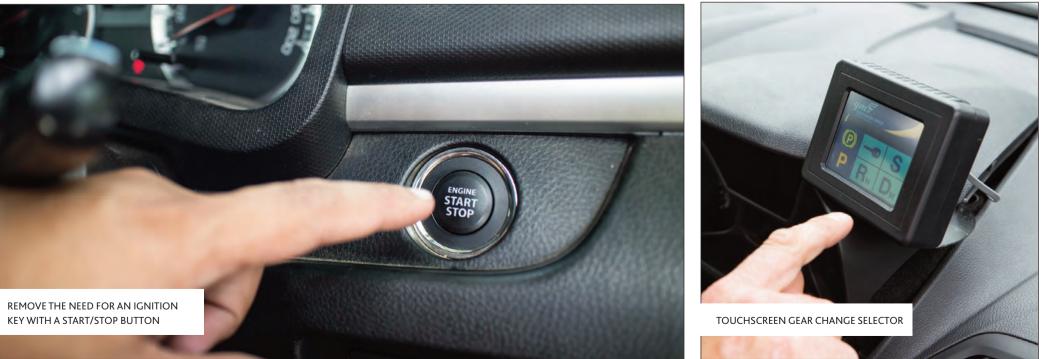

## GEAR CHANGE AND ENGINE START CONTROLS

There are several options to assist with gear selection, engine starting and changing gear. Our unique "duck clutch" modification is a fingertip controlled clutch which is popular with classic car owners.

- DUCK CLUTCH SYSTEM
- PUSH BUTTON START UPGRADE
- PUSH BUTTON GEAR SELECTOR
- TIPTRONIC SOLUTIONS
- SECONDARY CONTROL SOLUTIONS
- TOUCHSCREEN CONTROLS