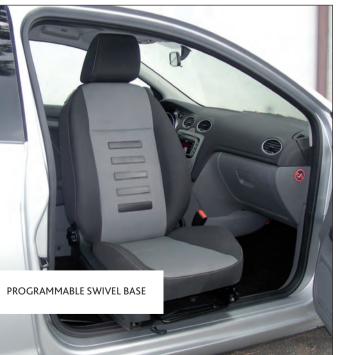

- MANUAL SWIVEL SEAT PLATE
- SEAT CONVERSIONS
- RECARO SPECIALIST SEATS
- SEAT MODIFICATIONS
- SEAT RAISING AND REPOSITIONING