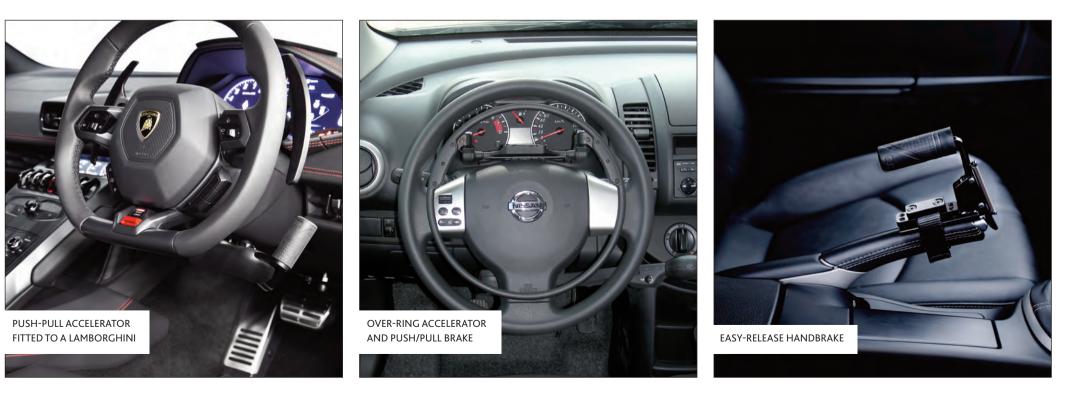

## **STEERING CONTROLS**

GM offer a wide range of steering controls to apply to your own vehicle or to be fitted as an optional extra on your new vehicle.

Remote control stering devices that will help you operate the secondary controls are also availble.

- LODGESONS WIRELESS CONTROL SYSTEM
- LODGESONS BLEEPER SYSTEM
- SMARTSTEER
- PARAVAN MINI WHEEL/JOYSTICK
- EXTENDED STEERING WHEEL
- STEERING BALLS
- STEERING PEGS
- LIGHTENED POWER STEERING MODIFICATIONS