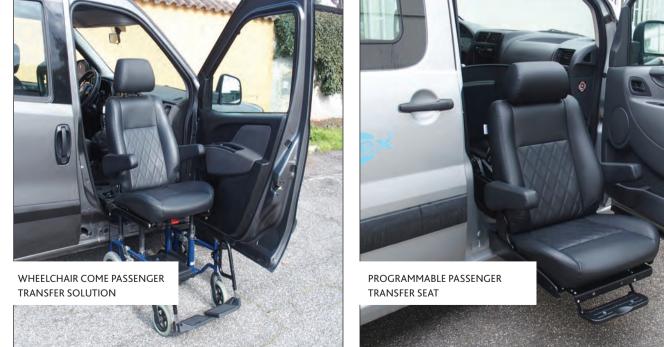

## ASSISTIVE SEATING

We offer a wide range of a seat and seat conversions to be fitted as an optional extra on your new vehicle. We supply and install a wide range of seating solutions to help passengers with restricted mobility get seated in the vehicle. This maybe as a driver to transfer from their wheelchair or as a passenger to get in and out of the car.

- MANUAL SWIVEL SEAT PLATE
- SEAT CONVERSIONS
- RECARO SPECIALIST SEATS
- SEAT MODIFICATIONS
- SEAT RAISING AND REPOSITIONING

## ASSISTIVE SEATING

Seating solutions include motorised seats that turn out of the vehicle, swivel base seats and six way powered driver seats to facilitate a driver transferring from their wheelchair.

- TURNOUT SEATING SYSTEMS
- DEPLOYMENT SEATS
- TRANSFER PLATES
- M1/M2 SEATING MANUAL