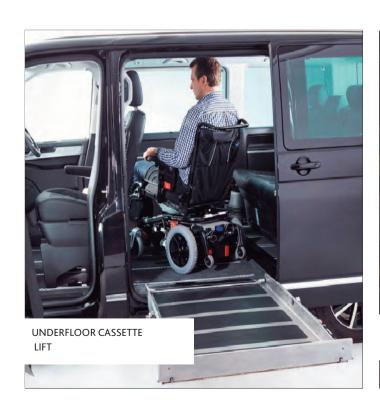

## LIFTS, RAMPS & DOORS

From a manual wheelchair ramp to a remote operated tailgate and ramp combination there are plenty of solutions for a wheelchair passenger to gain access to the vehicle. We offer a range of passenger lifts and ramp solutions that can be fitted to a wide range of vehicles.

- POWERED TAILGATE & RAMP
- SPLIT & FOLDING PLATFORM LIFTS
- UNDERFLOOR CASSETTE LIFTS
- UNDERFLOOR TAIL LIFTS
- AUTOMATED DOORS & TAILGATE
- DOOR STAY MODIFICATIONS
- TELESCOPIC RAMP SOLUTIONS