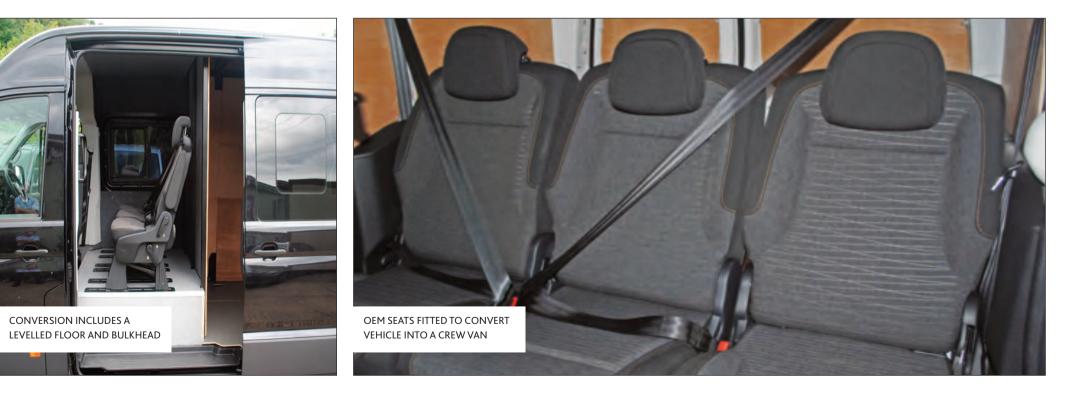

## **CREW VANS**

We can convert a wide range of vans into crew vans from adding seating in small vans to a totally bespoke solution including items such as washing and cooking facilities.

- ADDITIONAL SEATING
- LEVEL FLOOR INSTALLATION
- WINDOW FITTING
- WINDOW TINTING
- CARPET TRIMMING
- VEHICLE RACKING

### SEAT CONVERSIONS

Installation of additional M1/M2 tested seats and seatbelts meeting all regulations and guidelines.

Convert any seat into a heated car seat to keep you warm on cold winter mornings.

## BULKHEADS

Fully bespoke bulkheads designed, manufactured and installed