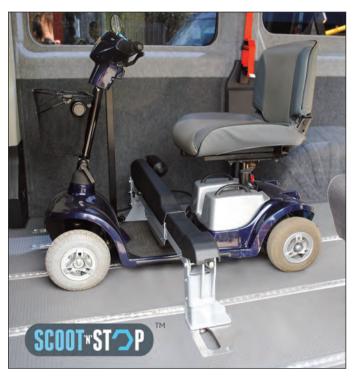

## WHEELCHAIR RESTRAINTS, LOCKDOWNS & WINCHES

We offer a broad range of options to keep your wheelchair secure in a vehicle as both a passenger and a driver. Using high quality restraints from the leading manufacturers ensures wheelchair passengers are kept safe in transit. Our very own Scoot N Stop<sup>™</sup> is an automatic scooter lockdown to keep your scooter safe in the event of an accident.

- FOUR POINT WHEELCHAIR RESTRAINTS
- POWERED CHAIR LOCK-DOWNS
- GM ELECTRIC WINCH
- HOOK-I POWERED WINCH COMBINED SOLUTION
- SCOOT N STOP SCOOTER™ LOCKDOWN

LOCK-DOWNS KEEP YOUR POWERCHAIR SECURE IN YOUR CAR