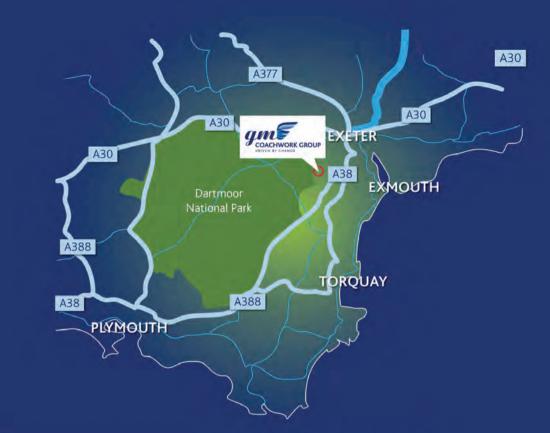

Trusham Devon **TO13 0NX** 

GM Coachwork Ltd **Teign Valley** Newton Abbot

T: 01626 853050 F: 01626 855066 sales@gmcoachwork.co.uk www.gmcoachwork.co.uk

#### From the North:

- Drive south on the M5
- At junction 31 the M5 becomes the A38 drive towards Plymouth
- Continue on the A38 for 9.6 miles
- Exit at the Junction marked Teign Valley/Chudleigh Knighton
- Turn right at the top of the exit slipway
- Downhill for 300 yards
- Turn right onto the B3193 marked Teign Valley/Dunsford
- Drive for 1.4 miles
- GM Coachwork are on the right hand side.

#### From Plymouth & Cornwall:

- Drive North on A38
- Pass exit for Newton Abbot/Bovey Tracey
- Drive for 2.4 miles
- Exit A38 at junction marked Teign Valley/Chudleigh
- Turn left at the top of the slip road
- Downhill for 200 yards
- Turn right onto the B3193 marked Teign Valley/Dunsford
- Drive for 1.4 miles
- GM Coachwork are on the right hand side.