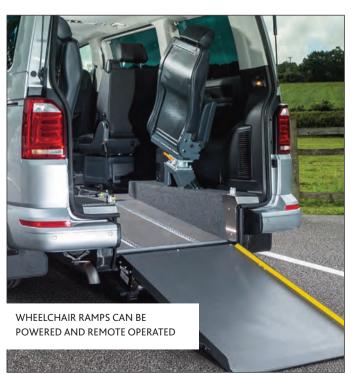

## LIFTS, RAMPS & DOORS

From a manual wheelchair ramp to a remote operated tailgate and ramp combination there are plenty of solutions for a wheelchair passenger to gain access to the vehicle. We offer a range of passenger lifts and ramp solutions that can be fitted to a wide range of vehicles.

- POWERED TAILGATE & RAMP
- SPLIT & FOLDING PLATFORM LIFTS
- UNDERFLOOR CASSETTE LIFTS
- UNDERFLOOR TAIL LIFTS
- AUTOMATED DOORS & TAILGATE
- DOOR STAY MODIFICATIONS
- TELESCOPIC RAMP SOLUTIONS