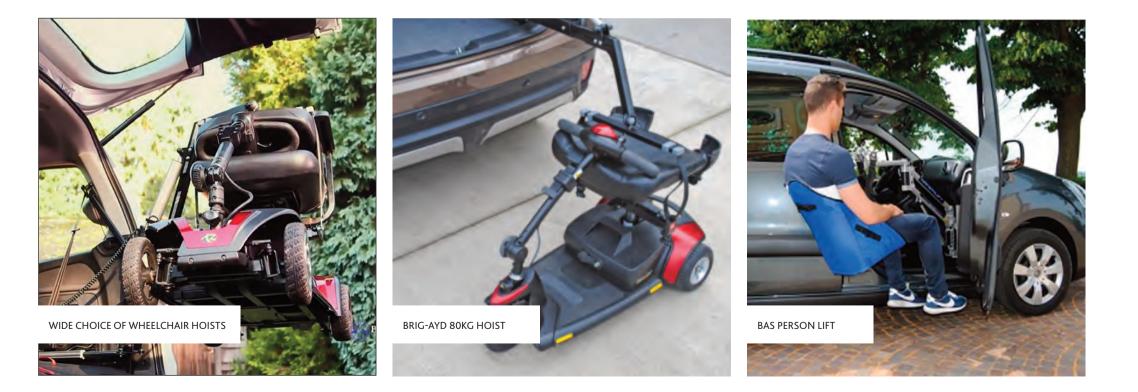

## HOISTS

There is a wide range of hoists from which to choose, from a mini hoist for a scooter or wheelchair to a person lift to aid access into the vehcile.

There are hoists capable of lifting wheelchairs and scooters from 80kg up to 200kg. Speak to us first so we can recommend the most suitable hoist for your car.

- MINI HOIST SOLUTIONS
- PASSENGER TRANSFER HOISTS
- CAROLIFT HOIST SOLUTIONS
- TELESCOPIC 120 HOIST FOR ESTATE CARS

"BOTH WILLIAM AND I WERE VERY IMPRESSED WITH GARY'S KNOWLEDGE AND INGENIOUS APPROACH TO SOLVING PROBLEMS BUT ABOVE ALL I HAVE TO THANK HIM FOR HIS KINDNESS. PEOPLE LIKE HIM MAKE BEING DISABLED THAT MUCH EASIER, SO THANK YOU"